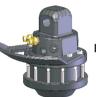

### FR 10 -SERIES

UNLIMITED ROTATION ANGLE MAX WORKING PRESSURE 200 BAR TORQUE 1000 NM 60 KN MAX AXIAL FORCE SAFE WORKING LOAD 4000 KG WEIGHT 20-26 KG

FR 26 -SERIES

ROTATION ANGLE MAX WORKING PRESSURE 200 BAR TORQUE MAX AXIAL FORCE SAFE WORKING LOAD WEIGHT

UNLIMITED 2200 NM 120-150 KN 6-10 TKG 58-65 KG