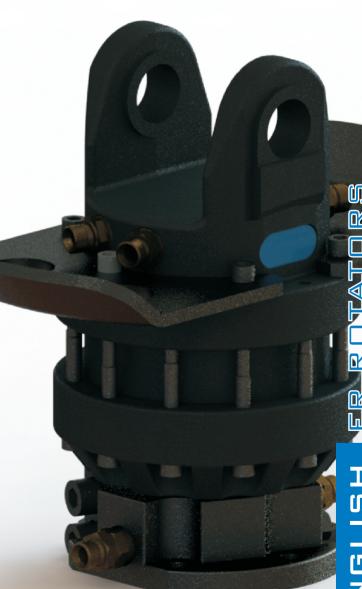

## FINN ROTOR

SELECT A FR-SERIES WHEN YOU NEED A SELECTIVE AND SPECIAL CLUTCH OPTIONS.

A LIGHT WEIGHT AND GOOD LOAD-CARRYING CAPABILITY. AVAILABLE IN A VARIETY OF CUSTOMER-SPECIFIC MODELS.

CHOOSE GENUINE FINN ROTOR ORIGINAL ACCESSORIES TO ENSURE SMOOTH WORKING. FROM THE WIDE VARIETY, YOU WILL FIND ALL NECESSARY ACCESSORIES. LINKS, BRAKELINKS, FLANGES AND HOUSINGS.