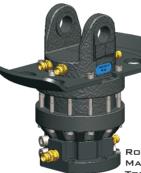

### FR 15 -SERIES

ROTATION ANGLE UNLIMITED MAX WORKING PRESSURE 200 BAR TORQUE 1150 NM 82 KN MAX AXIAL FORCE SAFE WORKING LOAD 5500 KG WEIGHT 25-32 KG

FR M -SERIES

ROTATION ANGLE MAX WORKING PRESSURE 200 BAR TORQUE MAX AXIAL FORCE SAFE WORKING LOAD WEIGHT

UNLIMITED 1150-2200 NM 60-150 KN 4-7,5 TKG 25-50 KG