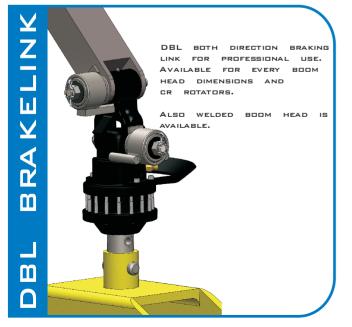

## FINN ROTOR

SELECT A FR-SERIES WHEN YOU NEED A SELECTIVE AND SPECIAL CLUTCH OPTIONS.

A LIGHT WEIGHT AND GOOD LOAD-CARRYING CAPABILITY. AVAILABLE IN A VARIETY OF CUSTOMER-SPECIFIC MODELS.

CHOOSE GENUINE FINN ROTOR ORIGINAL ACCESSORIES TO ENSURE SMOOTH WORKING. FROM THE WIDE VARIETY, YOU WILL FIND ALL NECESSARY ACCESSORIES. LINKS, BRAKELINKS, FLANGES AND HOUSINGS.