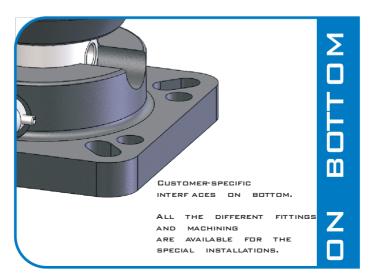

## FINN ROTOR

SELECT A FR-SERIES WHEN YOU NEED A SELECTIVE AND SPECIAL CLUTCH OPTIONS.

A LIGHT WEIGHT AND GOOD LOAD-CARRYING CAPABILITY. AVAILABLE IN A VARIETY OF CUSTOMER-SPECIFIC MODELS.

CHOOSE GENUINE FINN ROTOR ORIGINAL ACCESSORIES TO ENSURE SMOOTH WORKING. FROM THE WIDE VARIETY, YOU WILL FIND ALL NECESSARY ACCESSORIES. LINKS, BRAKELINKS, FLANGES AND HOUSINGS.