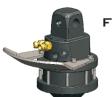

## FR 7 -SERIES

ROTATION ANGLE UNLIMITED MAX WORKING PRESSURE 200 BAR 780 NM TORQUE MAX AXIAL FORCE 30 KN SAFE WORKING LOAD 2000 KG WEIGHT 16-22 KG

ROTATION ANGLE UNLIMITED MAX WORKING PRESSURE 200 BAR 1350 NM MAX AXIAL FORCE 112 KN SAFE WORKING LOAD 7500 KG WEIGHT 39-45 KG